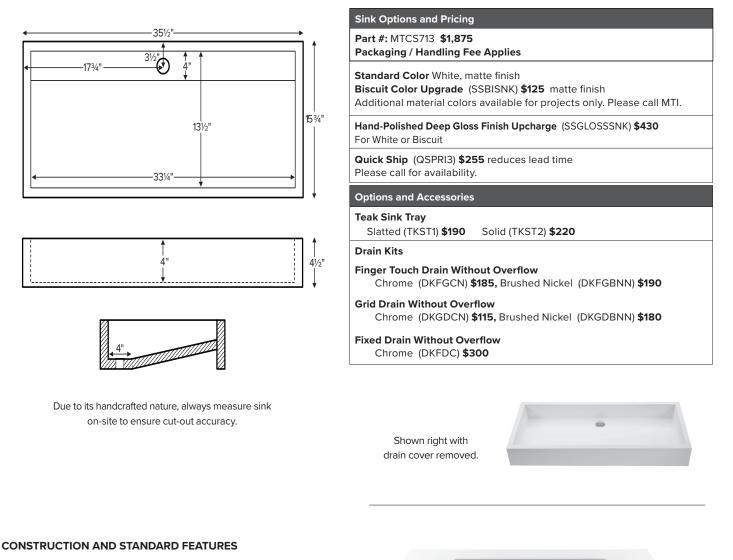

## Boutique Collection Sinks

Wymara 2 Model # MTCS-713 35.5" x 15.75" x 4.5"

Bowl Size: 33.25" x 12.5"

Material SculptureStone® Installation vessel style Shipping Weight 70 lbs.

• 1.5" drain opening. Comes without an overflow. Check local codes.

Wymara 2 features a matching drain cover. See image below for sink with cover removed.

- One-piece construction using Engineered SculptureStone® (ESS) material.
- · This material is non-porous, stain-, mold- and mildew-resistant.
- Approximately 70% of the material is organic, including minerals mined from the earth, making it "Green".
- · Five-Year Limited Residential Warranty.