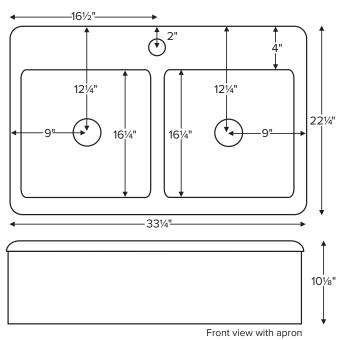

## **BASICS®** Sinks

Two-Piece construction. Apron is permantly attached at the factory.

MBKS233 33.25" x 22.25" Bowl depths: 8" L / 8" R Installation: Embossed Apron Front Lead Time: 5 business days Material: Acrylic Shipping Weight: 39 lbs / 18 kg

All product measurements are ±1/2".
Specifications and configurations are subject to change without notice.
Measurements herein supersede all others published prior to publication date below.

CSA # MTKS-233