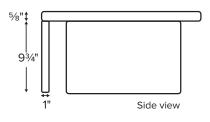

## **BASICS®** Sinks

Two-Piece construction. Apron is permantly attached at the factory.

MBKS233 33.25" x 22.25" Bowl depths: 8" L / 8" R Installation: Embossed Apron Front Lead Time: 5 business days Material: Acrylic Shipping Weight: 39 lbs / 18 kg

All product measurements are ±1/2".
Specifications and configurations are subject to change without notice.
Measurements herein supersede all others published prior to publication date below.

CSA # MTKS-233