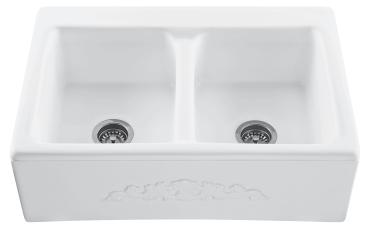

## **BASICS®** Sinks

Two-Piece construction. Apron is permantly attached at the factory.

MBKS233 33.25" x 22.25" Bowl depths: 8" L / 8" R Installation: Embossed Apron Front Lead Time: 5 business days Material: Acrylic Shipping Weight: 39 lbs / 18 kg

## CONSTRUCTION AND STANDARD FEATURES

- Double-bowl design; accommodates 3.5" kitchen drain.
- Can be undermounted or caulked directly to the countertop without ٠ the use of clips or channels.
- Sink comes without holes for faucet valves; up to 4 holes drilled by MTI at no additional charge. Please indicate number of holes on order.