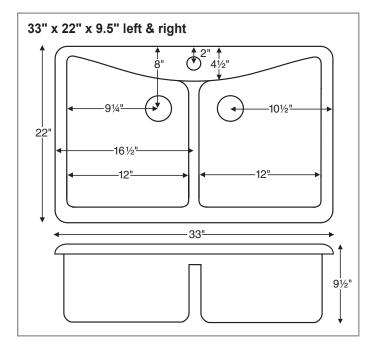

# Kitchen/Double Bowl

## **CONSTRUCTION AND STANDARD FEATURES**

- Dual-bowl design; 3.5" drain openings pre-drilled.
- Can be undermounted or caulked directly to the countertop without the use of clips or channels.
- No holes drilled standard; up to 4 holes drilled by MTI at no additional charge.
- Durable Lucite® cast acrylic shell is extremely scratch- and stain-resistant yet renewable because the color goes all the way through the material.
- Non-porous surface makes cleaning and sanitizing faster and more effective.
- Multi-layered reinforced backing of thick fiberglass / resin / titanium.
- Up to 30% thicker and stronger than other makes.
- · 1-year limited residential and commercial warranty.

## MBKS80