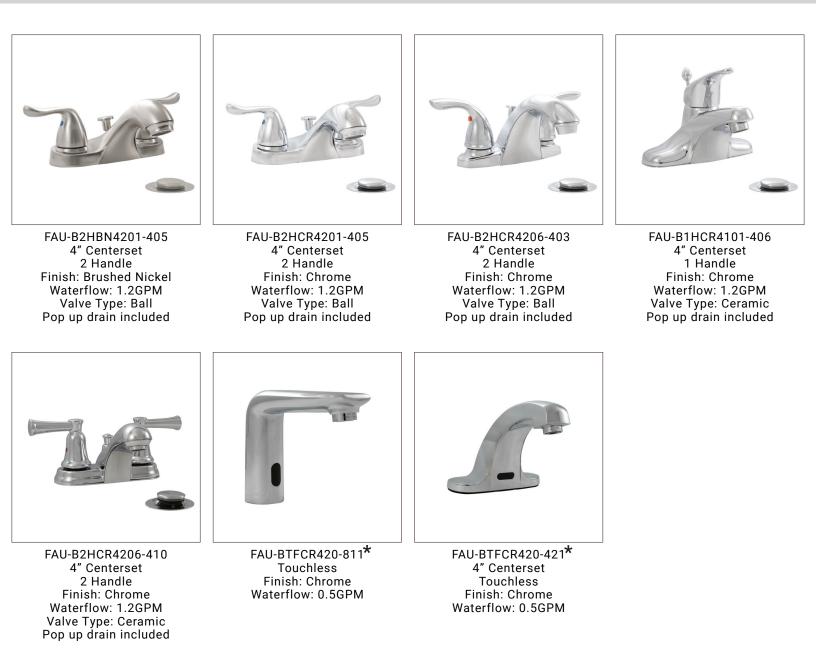

## **Bathroom Faucets**

## **Touchless Sensor Bathroom Faucets**

Legend:\* Touchless Faucets