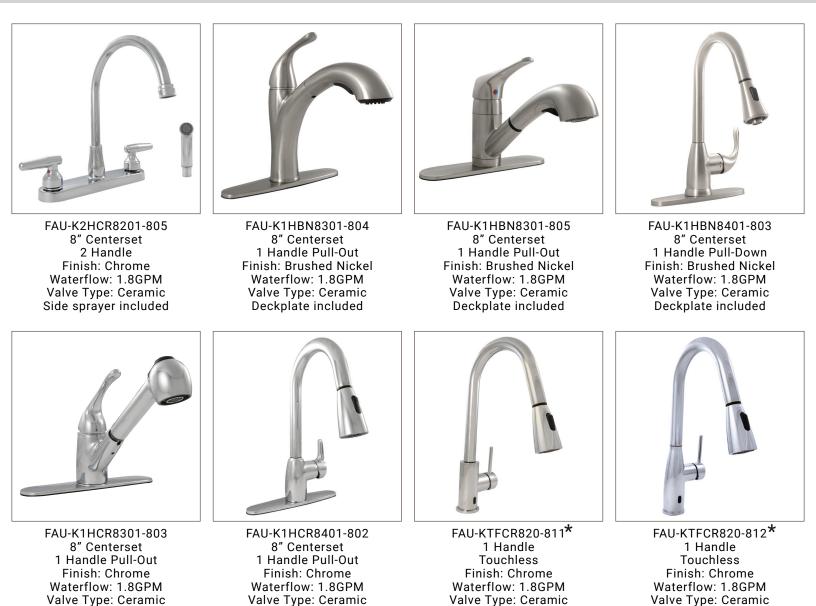

## Faucets

- Bathroom Faucets
- Tub and Shower Faucets
- Kitchen Faucets
- Touchless Faucets

MSI's ACQUA LUXE Collection of Faucets features a range of beautiful bathroom, kitchen, and tub and shower faucets in styles ranging from classic to contemporary. With finishes in nickel-brushed and chrome you are able to complement any design style and enhance the look of your space. The bathroom and kitchen faucets each feature two touch-less designs for ease of use and the prevention of spreading germs. Additionally, the bathroom faucets and kitchen faucets offer one handle or two handle options.

Legend:\* Touchless Faucets