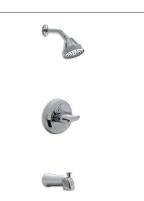

## Tub and Shower Faucets

Deckplate included

FAU-S1HBN6104-607 1 Handle 1 Spray Finish: Brushed Nickel Waterflow: 1.75GPM Valve Type: Ceramic

Deckplate included

FAU-S1HCR6104-608 1 Handle 1 Spray Finish: Chrome Waterflow: 1.75GPM Valve Type: Ceramic