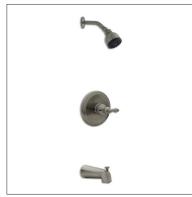

## Tub and Shower Faucets

Deckplate included

FAU-S1HBN6104-607 1 Handle 1 Spray Finish: Brushed Nickel Waterflow: 1.75GPM Valve Type: Ceramic

Deckplate included

FAU-S1HCR6104-608 1 Handle 1 Spray Finish: Chrome Waterflow: 1.75GPM Valve Type: Ceramic