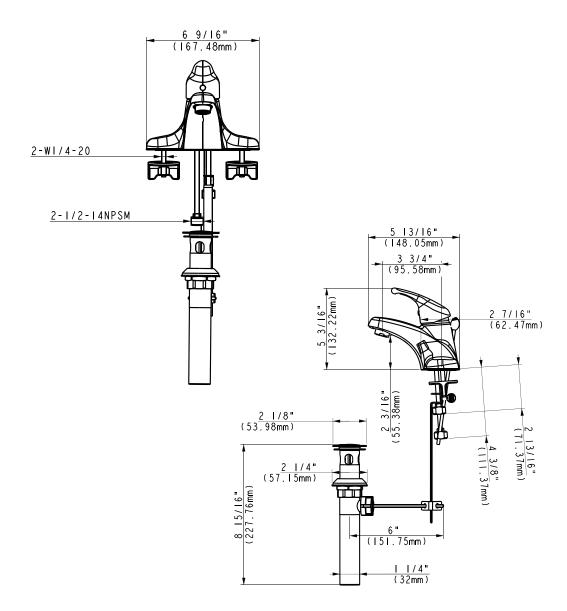

Specification of Item NO.#FAU-B1HCR4101-406

## **FEATURES**

Ceramic Cartridge • Metal Lever Handle Max Flow Rate: 1.2GPM(4.5LPM) at 60 PSI (ASME.A112.18.1M) Finish: Chrome Finish

APPROVAL: Meets or exceeds the following: \*ANSI/ASME\_A112.18.1m, \*ANSI/NSF 61-Sec.9 , \*IAPMO/CUPC