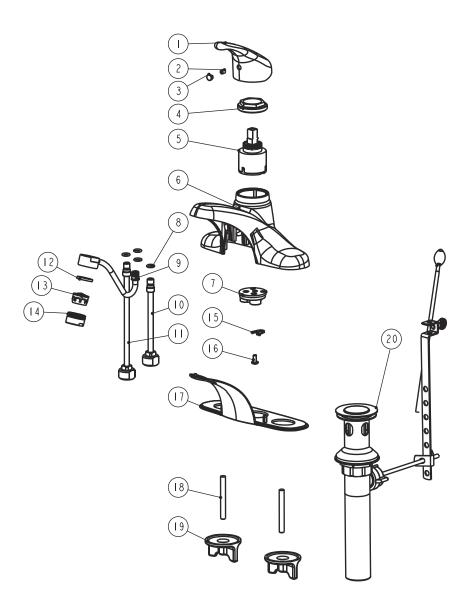

Bill of Materials Item NO.#FAU-B1HCR4101-406

| NO. | COMPONENT          | MATERIAL |
|-----|--------------------|----------|
| 1   | Metal Handle       | Zinc     |
| 2   | Screw              | SS       |
| 3   | Index Button       | ABS      |
| 4   | Cartridge Nut      | AL       |
| 5   | Ceramic Cartridge  | n/a      |
| 6   | Deckplate          | Zinc     |
| 7   | Inner Body         | Brass    |
| 8   | O-ring             | EPDM     |
| 9   | Copper Tube        | Copper   |
| 10  | Copper Tube        | Copper   |
| 11  | Copper Tube        | Copper   |
| 12  | Gasket             | EPDM     |
| 13  | Aerator Core       | n/a      |
| 14  | Aerator Cover      | Brass    |
| 15  | Gasket             | SS       |
| 16  | Screw              | Iron     |
| 17  | Plate              | ABS      |
| 18  | Stud               | Iron     |
| 19  | Nut                | ABS      |
| 20  | 50/50 Pop-up Drain | n/a      |