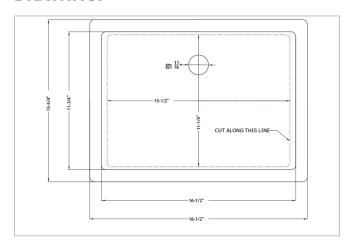

#### **DRAWING:**

## **SPECS**

Overall Size: 18½" x 13¾" Bowl Size: 16½" x 11¾"

Depth: 8"

Drain Opening: 1<sup>11</sup>/<sub>16</sub>"
Installation: **Undermount** 

Finish: Porcelain

Minimum Cabinet Size: 21"

These sinks are listed by the International Association of Plumbing and Mechanical Officials as meeting the requirements of the Uniform Plumbing Code.

Electronic Template Mounting Option
(Download DXF File from www.msisurfaces.com)
NOTE: THIS UNDERMOUNT SINK IS DESIGNED TO MOUNT TO
SOLID SURFACE (NON-LAMINATE) COUNTERTOP ONLY.

Making Dream Surfaces Attainable