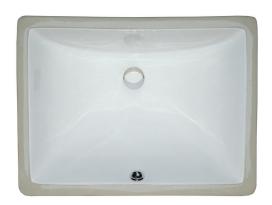

# WHITE PORCELAIN SINK 18X13

#### SIN-POR-UNDRECWHT-1813

This beautiful white rectangular undermount vanity sink is crafted of durable porcelain to meet the demands of everyday use.

Its neutral white hue and contemporary design work well with a wide variety of decorative styles, from transitional to modern.

Easy to clean, this porcelain sink features an 8" curved basin and overflow hole, making it as practical as it is elegant.

The perfect complement to your bathroom vanity top, you can count on this sink to provide years of enduring beauty.