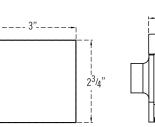

### Installing the Round & Square Steamhead

STEAMHEAD INSTALLATION (1/2" NPT)

**IMPORTANT:** Do not disassemble steamhead. Mr.Steam's steam head is shipped fully assembled and requires no additional assembly.

**CAUTION** Because the steamhead and direct steam emissions are very hot, locate the steamhead where incidental contact by bather with the steamhead or direct steam emission cannot occur.

**NOTE:** A 1.5" clearance hole around the steam pipe is needed to mount the steamhead.