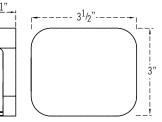

### Installing the Round & Square Steamhead

STEAMHEAD INSTALLATION (1/2" NPT)

**IMPORTANT:** Do not disassemble steamhead. Mr.Steam's steam head is shipped fully assembled and requires no additional assembly.

**CAUTION** Because the steamhead and direct steam emissions are very hot, locate the steamhead where incidental contact by bather with the steamhead or direct steam emission cannot occur.

**NOTE:** A 1.5" clearance hole around the steam pipe is needed to mount the steamhead.