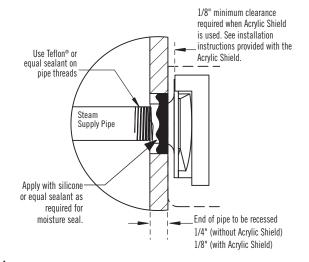

### Installing the Round & Square Steamhead

STEAMHEAD INSTALLATION (1/2" NPT)

**IMPORTANT:** Do not disassemble steamhead. Mr.Steam's steam head is shipped fully assembled and requires no additional assembly.

**CAUTION** Because the steamhead and direct steam emissions are very hot, locate the steamhead where incidental contact by bather with the steamhead or direct steam emission cannot occur.

**NOTE:** A 1.5" clearance hole around the steam pipe is needed to mount the steamhead.

Locate steamhead 6-12 inches above floor, except for:

- Tub/shower enclosures, install 6 inches above tub top edge.
- For enclosures with acrylic or other non-heat resistant flooring install Acrylic Shield Part Number 103938/10398SQ

**IMPORTANT NOTE:** To preserve steam head finish, do not use wrench or other tools to tighten. DO NOT use abrasive cleansers or chemicals. Use only water with mild soap and a non-abrasive sponge.

**CAUTION** Consult with supplier of acrylic, fiberglass and other non-heat resistant enclosures for recommended steamhead location. Use Acrylic Shield PN 103938/ 103938SQ. See instructions provided with steam shield. (An acrylic shield is not available for the iSteam steamhead.)