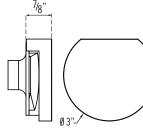

### Installing the Round & Square Steamhead

STEAMHEAD INSTALLATION (1/2" NPT)

**IMPORTANT:** Do not disassemble steamhead. Mr.Steam's steam head is shipped fully assembled and requires no additional assembly.

**CAUTION** Because the steamhead and direct steam emissions are very hot, locate the steamhead where incidental contact by bather with the steamhead or direct steam emission cannot occur.

**NOTE:** A 1.5" clearance hole around the steam pipe is needed to mount the steamhead.