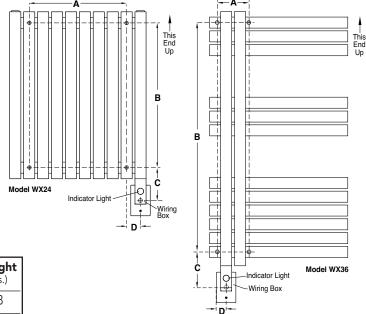

#### **MOUNTING DIMENSIONS** (inches)

| MODEL | Α                                | В                                | С                               | D                               |
|-------|----------------------------------|----------------------------------|---------------------------------|---------------------------------|
| WX24T | 13 <sup>25</sup> / <sub>32</sub> | 20 <sup>15</sup> / <sub>32</sub> | 5 <sup>7</sup> ⁄16              | 1 <sup>31</sup> / <sub>32</sub> |
| WX27T | 16 <sup>15</sup> /16             | 22 <sup>7</sup> /16              | 1 <sup>15</sup> ⁄32             | 4 <sup>1</sup> / <sub>32</sub>  |
| WX29T | 21¼                              | 22 <sup>1</sup> / <sub>16</sub>  | 7 <sup>19</sup> / <sub>32</sub> | ~                               |
| WX36T | 4 <sup>17</sup> / <sub>32</sub>  | 32 <sup>11</sup> /16             | 5 <sup>13</sup> /16             | 1 <sup>9</sup> / <sub>32</sub>  |
| WX41T | 17 <sup>23</sup> / <sub>32</sub> | 35 <sup>7</sup> /16              | 6 <sup>5</sup> ⁄8               | 1¾                              |

**NOTE:** Towel Warmers have slight dimensional variations and must be measured prior to installation.