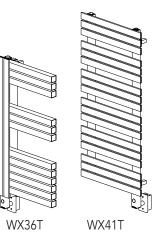

## Lexington Collection Towel Warmers

#### **MOUNTING DIMENSIONS** (inches)

| MODEL | Α                                | В                                | С                               | D                               |
|-------|----------------------------------|----------------------------------|---------------------------------|---------------------------------|
| WX24T | 13 <sup>25</sup> / <sub>32</sub> | 20 <sup>15</sup> / <sub>32</sub> | 5 <sup>7</sup> ⁄16              | 1 <sup>31</sup> / <sub>32</sub> |
| WX27T | 16 <sup>15</sup> /16             | 22 <sup>7</sup> /16              | 1 <sup>15</sup> ⁄32             | 4 <sup>1</sup> / <sub>32</sub>  |
| WX29T | 21¼                              | 22 <sup>1</sup> / <sub>16</sub>  | 7 <sup>19</sup> / <sub>32</sub> | ~                               |
| WX36T | 4 <sup>17</sup> / <sub>32</sub>  | 32 <sup>11</sup> /16             | 5 <sup>13</sup> /16             | 1 <sup>9</sup> / <sub>32</sub>  |
| WX41T | 17 <sup>23</sup> / <sub>32</sub> | 35 <sup>7</sup> /16              | 6 <sup>5</sup> ⁄8               | 1¾                              |

#### SPECIFICATIONS CHART

| Model<br>No. |                    | nsions<br>« H      | (inches)<br><b>x D</b> | Amps | Volts<br>/Phase | Weight<br>(lbs.) |
|--------------|--------------------|--------------------|------------------------|------|-----------------|------------------|
| WX24T        | 19 <sup>1</sup> ⁄4 | 23 %               | 1 <sup>1</sup> /2      | 2.5  | 120/1           | 28               |
| WX27T        | 19 <sup>3</sup> ⁄4 | 27¾                | 2¾                     | 2.5  | 120/1           | 27               |
| WX29T        | 22 <sup>7</sup> /8 | 29 <sup>1</sup> /2 | 1 <sup>1</sup> /2      | 2.5  | 120/1           | 28               |
| WX36T        | 19¾                | 36¼                | 3 <sup>1</sup> ⁄⁄8     | 3.3  | 120/1           | 57               |
| WX41T        | 9 <sup>3</sup> ⁄4  | 41                 | 1 <sup>1</sup> /2      | 3.3  | 120/1           | 48               |