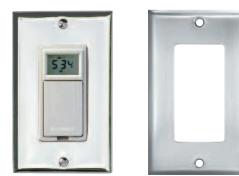

## Standard Accessories provided with all Towel Warmers:

• Digital Timer & Designer Finish Cover Plate: In wall, 24-hour electronic timer for pre-start and automatic shut-off of the Towel Warmer at programmed times. Matching finish cover plate included.

### Digital Timer & Designer Finish Cover Plate

Standard with all Towel Warmers

In-wall, 24-hour electronic timer for pre-start and automatic shut-off of the towel warmer at programmed times. White cover plate standard. Designer finishes available.

**Note**: Fits into a standard 4" x 2" junction box.