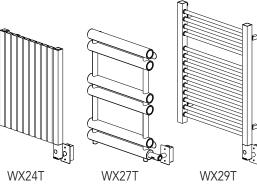

## Lexington Collection Towel Warmers

#### **MOUNTING DIMENSIONS** (inches)

| MODEL | Α                                | В                                | С                               | D                               |
|-------|----------------------------------|----------------------------------|---------------------------------|---------------------------------|
| WX24T | 13 <sup>25</sup> / <sub>32</sub> | 20 <sup>15</sup> / <sub>32</sub> | 5 <sup>7</sup> ⁄16              | 1 <sup>31</sup> / <sub>32</sub> |
| WX27T | 16 <sup>15</sup> /16             | 22 <sup>7</sup> /16              | 1 <sup>15</sup> ⁄32             | 4 <sup>1</sup> / <sub>32</sub>  |
| WX29T | 21¼                              | 22 <sup>1</sup> / <sub>16</sub>  | 7 <sup>19</sup> / <sub>32</sub> | ~                               |
| WX36T | 4 <sup>17</sup> / <sub>32</sub>  | 32 <sup>11</sup> /16             | 5 <sup>13</sup> /16             | 1 <sup>9</sup> / <sub>32</sub>  |
| WX41T | 17 <sup>23</sup> / <sub>32</sub> | 35 <sup>7</sup> /16              | 6 <sup>5</sup> ⁄8               | 1¾                              |

#### SPECIFICATIONS CHART

| Model<br>No. |                    | nsions<br>« H      | (inches)<br><b>x D</b> | Amps | Volts<br>/Phase | Weight<br>(lbs.) |
|--------------|--------------------|--------------------|------------------------|------|-----------------|------------------|
| WX24T        | 19 <sup>1</sup> ⁄4 | 23 %               | 1 <sup>1</sup> /2      | 2.5  | 120/1           | 28               |
| WX27T        | 19 <sup>3</sup> ⁄4 | 27¾                | 2¾                     | 2.5  | 120/1           | 27               |
| WX29T        | 22 <sup>7</sup> /8 | 29 <sup>1</sup> /2 | 1 <sup>1</sup> /2      | 2.5  | 120/1           | 28               |
| WX36T        | 19¾                | 36¼                | 3 <sup>1</sup> ⁄⁄8     | 3.3  | 120/1           | 57               |
| WX41T        | 9 <sup>3</sup> ⁄4  | 41                 | 1 <sup>1</sup> /2      | 3.3  | 120/1           | 48               |