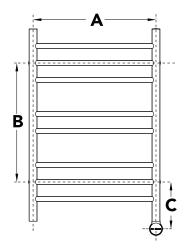

#### **MOUNTING DIMENSIONS** (inches)

| MODEL | Α                   | В                    | С                             | Weight<br>(lbs) | Watts |
|-------|---------------------|----------------------|-------------------------------|-----------------|-------|
| W328  | 18 <sup>7</sup> /16 | 17 <sup>15</sup> ⁄16 | 7 <sup>1</sup> / <sub>4</sub> | 10              | 98    |
| F328  | Free Standing Model |                      |                               | 10              | 98    |
| W336  | 18 <sup>7</sup> /16 | 25 <sup>9</sup> ⁄16  | 71/4                          | 14              | 133   |
| W348  | 18 <sup>7</sup> /16 | 35 <sup>3</sup> ⁄4   | 7 <sup>1</sup> / <sub>4</sub> | 18              | 168   |

**NOTE:** Towel warmers have slight dimensional variations and must be measured prior to installation.