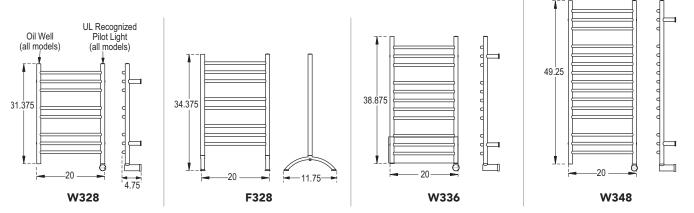

#### **MOUNTING DIMENSIONS** (inches)

| MODEL | Α                   | В                    | С                             | Weight<br>(lbs) | Watts |
|-------|---------------------|----------------------|-------------------------------|-----------------|-------|
| W328  | 18 <sup>7</sup> /16 | 17 <sup>15</sup> ⁄16 | 7 <sup>1</sup> / <sub>4</sub> | 10              | 98    |
| F328  | Free Standing Model |                      |                               | 10              | 98    |
| W336  | 18 <sup>7</sup> /16 | 25 <sup>9</sup> ⁄16  | 71/4                          | 14              | 133   |
| W348  | 18 <sup>7</sup> /16 | 35 <sup>3</sup> ⁄4   | 7 <sup>1</sup> / <sub>4</sub> | 18              | 168   |

**NOTE:** Towel warmers have slight dimensional variations and must be measured prior to installation.