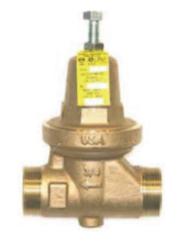

# Pressure Reducing Valve

Model Number 104198

#### **Features**

- Corrosion Resistant Sealed Body and Bonnet
- 100% Factory Tested
- Integral SS Strainer
- Balanced Piston Design
- Internal Thermal Expansio By-Pass
- 100% Manufactured in USA

#### Size

1/2" NPT