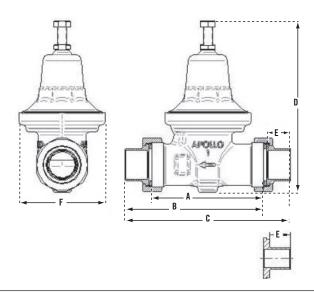

#### **Approvals**

| Dimensional Information |                         |   |       |                  |    |     |             |           |
|-------------------------|-------------------------|---|-------|------------------|----|-----|-------------|-----------|
| Connect                 | <b>Dimensions</b> (in.) |   |       |                  |    |     | Wt. (Union) |           |
| Type                    | Size (in.)              | Α | В     | C                | D  | E   | F           | (lbs. EA) |
| Thread                  | 1/2                     | 4 | 4 1/8 | 5 <sup>5</sup> % | 5% | 5/8 | 23/4        | 3.5       |

<sup>\*</sup>Nominal dimensions are shown.

Allowances must be made for manufacturer's tolerances.