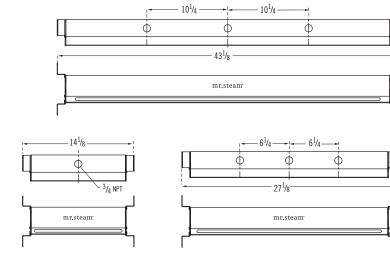

## Installing the Linear Steamhead

STEAMHEAD INSTALLATION (3/4" NPT)

**IMPORTANT:** Do not disassemble steamhead. Mr.Steam's steam head is shipped fully assembled and requires no additional assembly.

**CAUTION** Because the steamhead and direct steam emissions are very hot, locate the steamhead where incidental contact by bather with the steamhead or direct steam emission cannot occur.