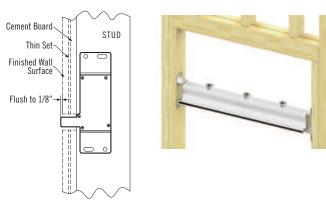

## Installing the Linear Steamhead

STEAMHEAD INSTALLATION (3/4" NPT)

**IMPORTANT:** Do not disassemble steamhead. Mr.Steam's steam head is shipped fully assembled and requires no additional assembly.

**CAUTION** Because the steamhead and direct steam emissions are very hot, locate the steamhead where incidental contact by bather with the steamhead or direct steam emission cannot occur.

Locate steamhead 6-12 inches above floor, except for tub/shower enclosures; install 6 inches above tub top edge.

**CAUTION** Consult local building codes when installing 104217 and 104218. Codes may require the use of headers, jack studs, king studs and/or cripple studs.