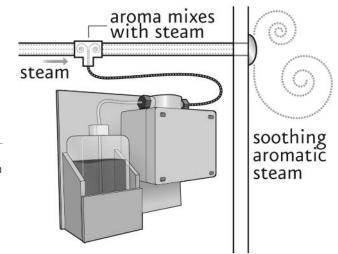

## AromaSteam

## **CONTENTS:**

- Pump and integral bracket
- 6 feet of pressure hose
- 2 feet of suction hose
- Filter
- Atomizing Nozzle
- Installation and Operation Manual
- Electronic oil delivery system evenly infuses scent into steam
- Complete with hoses, fittings and oil atomizer
- Can be controlled directly from an iSteam® or iTempoPlus®
- AromaSteam System oils available in one-liter bottles
- The AromaSteam is rated 12 watts at 120 VAC
- The pump and integral bracket is 7" long x 6.5" wide x 4.5" high
- cULus Listed

## FOR ILLUSTRATIVE PURPOSES ONLY. IMPORTANT NOTE: FOR SAFE AND TROUBLE FREE INSTALLATION

visit mrsteam.com or scan the QR code before installation to download the Installation, Operation and Maintenance Manual or refer to the manual provided with the unit.