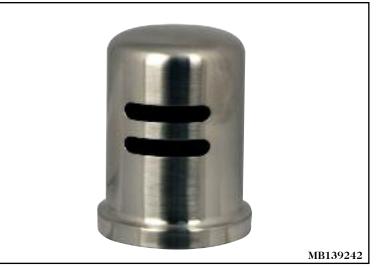

<u>SINK</u> Air Gap Caps

## **Product Numbers**

| ITEM #   | FINISH             |  |
|----------|--------------------|--|
| MB139243 | Chrome Plated      |  |
| MB139242 | PVD Brushed Nickel |  |
| MB139245 | White              |  |