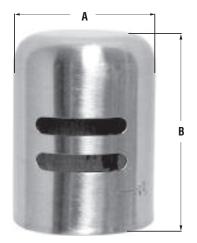

## **Product Specifications / Dimensions**

|     | A     | В      |
|-----|-------|--------|
| in. | 1-5/8 | 2-1/16 |
| mm  | 41.27 | 52.38  |

This carded product comes complete with trilingual installation, operating, care and maintenance instructions. Dimensions are subject to manufacturer's tolerance and can change without notice.