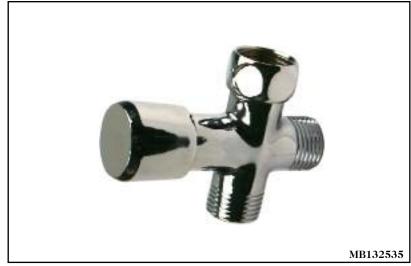

### **Shower Diverter**

### **Product Features**

- Solid Brass Construction
- · Diverts Water to Handheld Showers or Showerheads
- 1/2" (12.7mm) FIP Inlet x 1/2"(12.7mm) MIP Outlets
- Push Button Style

### **Product Numbers**

| ITEM #   | FINISH        |
|----------|---------------|
| MB132535 | Chrome Plated |
| MB132503 | White         |

|     | A<br>CLOSED | A<br>OPEN | В      | C    | D      |
|-----|-------------|-----------|--------|------|--------|
| in. | 2-3/4       | 3-1/4     | 2-5/16 | 7/8  | 1-1/16 |
| mm  | 69.85       | 82.55     | 58.73  | 22.2 | 28.57  |