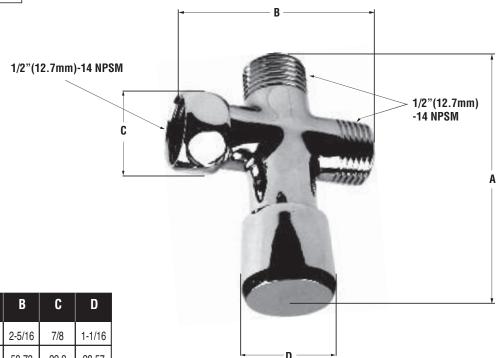

#### Finishes Available

**Product Specifications / Dimensions** 

### **Product Numbers**

| ITEM #   | FINISH        |
|----------|---------------|
| MB132535 | Chrome Plated |
| MB132503 | White         |

|     | A<br>CLOSED | A<br>OPEN | В      | C    | D      |
|-----|-------------|-----------|--------|------|--------|
| in. | 2-3/4       | 3-1/4     | 2-5/16 | 7/8  | 1-1/16 |
| mm  | 69.85       | 82.55     | 58.73  | 22.2 | 28.57  |