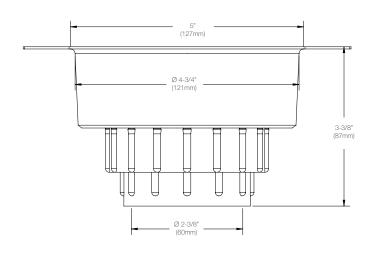

## Product Features:

- Universally designed to fit all Freestanding bath tubs
- Assymetrical 18-gauge epoxy coated metal deck flange makes installation in tight spaces easier
- Built-in snap off test cap allows for water/air/smoke testing
- Low profile design allows for installation in 8" joist space or greater
- 2 X Brass Tailpieces (Fine Thread and Flanged)
- PVC Adapter Kit (attaches Rough-in to PVC Bath Wastes)
- Rough-in assembly with 1-1/2" DWV PVC Tailpiece
- 1" x 1-1/2" PVC Reducing Bushing
- Cutting Template
- Mortar/Tile Guard