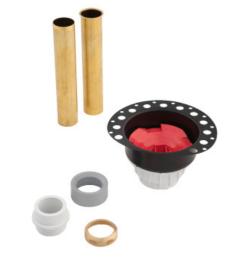

## Product Features:

- Universally designed to fit all Freestanding bath tubs
- Assymetrical 18-gauge epoxy coated metal deck flange makes installation in tight spaces easier
- Built-in snap off test cap allows for water/air/smoke testing
- Low profile design allows for installation in 8" joist space or greater
- 2 X Brass Tailpieces (Fine Thread and Flanged)
- PVC Adapter Kit (attaches Rough-in to PVC Bath Wastes)
- Rough-in assembly with 1-1/2" DWV PVC Tailpiece
- 1" x 1-1/2" PVC Reducing Bushing
- Cutting Template
- Mortar/Tile Guard