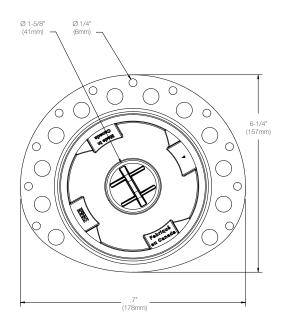

## Product Features:

- Universally designed to fit all Freestanding bath tubs
- Assymetrical 18-gauge epoxy coated metal deck flange makes installation in tight spaces easier
- Built-in snap off test cap allows for water/air/smoke testing
- Low profile design allows for installation in 8" joist space or greater
- 2 X Brass Tailpieces (Fine Thread and Flanged)
- PVC Adapter Kit (attaches Rough-in to PVC Bath Wastes)
- Rough-in assembly with 1-1/2" DWV PVC Tailpiece
- 1" x 1-1/2" PVC Reducing Bushing
- Cutting Template
- Mortar/Tile Guard