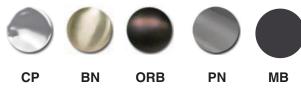

## **Tile-In Shower Drain**

Product Features

- Square brass strainer
- PVC shower drain
- Adjustable strainer height
- 2" or 3" PVC connection

Finishes Available

## Product Numbers

| ITEM     | FINISH            |
|----------|-------------------|
| MB608CP  | Chrome Plated     |
| MB608BN  | Brushed Nickel    |
| MB6080RB | Oil Rubbed Bronze |
| MB608PN  | Polished Nickel   |
| MB608MB  | Matte Black       |