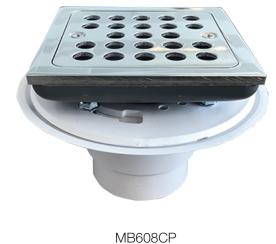

## **Tile-In Shower Drain**

Product Features

- Square brass strainer
- PVC shower drain
- Adjustable strainer height
- 2" or 3" PVC connection

Finishes Available

## Product Numbers

| ITEM     | FINISH            |
|----------|-------------------|
| MB608CP  | Chrome Plated     |
| MB608BN  | Brushed Nickel    |
| MB6080RB | Oil Rubbed Bronze |
| MB608PN  | Polished Nickel   |
| MB608MB  | Matte Black       |