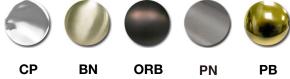

## **Product Numbers**

| FINISH             |
|--------------------|
| Chrome Plated      |
| PVD Brushed Nickel |
| Oil Rubbed Bronze  |
| PVD Polished Nicke |
| PVD Polished Brass |
|                    |