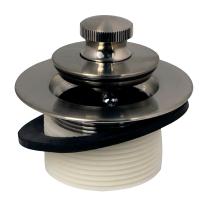

## Lift & Turn Tub Stoppers

Product Features

- Brass construction
- With Plastic Bushing
- Fits 1-1/4" (31.75mm) & 1-1/2" (38.1mm) Drains

MB612BN