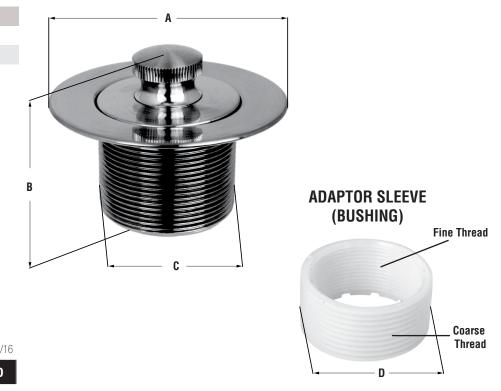

## **Product Specifications/Dimensions**

This carded product comes complete with trilingual installation, operating, care and maintenance instructions. Dimensions are subject to manufacturer's tolerance and can change without notice. Distributed by Ferguson and Wolseley Canada. Rev 07/13 16475 CPA 12/15-B