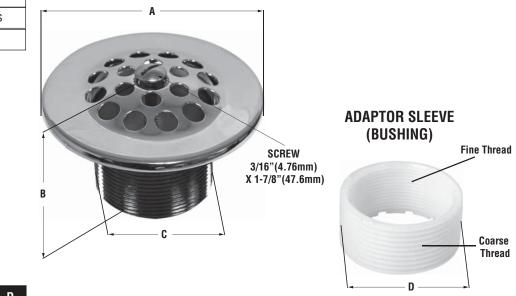

# **Product Specifications / Dimensions**

|     | A     | B      | C     | D       |
|-----|-------|--------|-------|---------|
| in. | 2-7/8 | 1-9/16 | 1-5/8 | 1-13/16 |
| mm  | 73.02 | 39.68  | 41.27 | 46.03   |

This carded product comes complete with trilingual installation, operating, care and maintenance instructions. Dimensions are subject to manufacturer's tolerance and can change without notice.