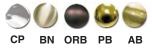

# Finishes Available

# **Product Numbers**

| ITEM #   | FINISH             |  |  |
|----------|--------------------|--|--|
| MB132070 | Chrome Plated      |  |  |
| MB132088 | PVD Brushed Nickel |  |  |
| MB132083 | Oil Rubbed Bronze  |  |  |
| MB132090 | PVD Polished Brass |  |  |
| MB132091 | Antique Brass      |  |  |