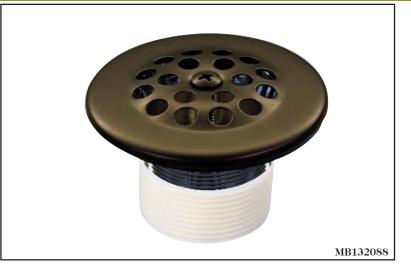

### **Trip Waste Stopper**

#### **Product Features**

- Brass Body
- Stainless Steel Screw & Cover
- With Platic Bushing
- Adapts to Most Trip Wastes

# **Product Numbers**

| ITEM #   | FINISH             |  |  |
|----------|--------------------|--|--|
| MB132070 | Chrome Plated      |  |  |
| MB132088 | PVD Brushed Nickel |  |  |
| MB132083 | Oil Rubbed Bronze  |  |  |
| MB132090 | PVD Polished Brass |  |  |
| MB132091 | Antique Brass      |  |  |