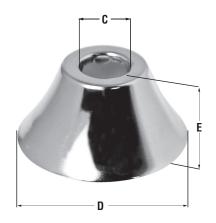

# **Product Numbers**

| <b>Product Specifications/Dimensions</b> |
|------------------------------------------|
|------------------------------------------|

| ITEM     | FINISH             |
|----------|--------------------|
| MB138162 | PVD Brushed Nickel |
| MB138163 | Chrome Plated      |
| MB138164 | Oil Rubbed Bronze  |

| in. | 3-1/2 | 11/16 | 3/4   | 2-3/8 | 1-1/4 |
|-----|-------|-------|-------|-------|-------|
|     | A     | В     | C     | D     | E     |
| mm  | 88.9  | 17.46 | 19.05 | 60.32 | 31.75 |