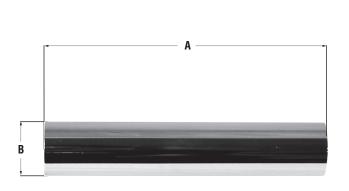

## Flange & Cover Tube

Product Features

Bell Flange:

- Steel Construction 3/4" (19mm) O.D. Sure Grip Tube:
- Steel Construction
- 11/16" (17.46mm) O.D. x 3-1/2" (88.9mm)
- Fits Over 5/8" (15.87mm) O.D. Copper Pipe

| in. | 3-1/2 | 11/16 | 3/4   | 2-3/8 | 1-1/4 |
|-----|-------|-------|-------|-------|-------|
|     | A     | В     | C     | D     | E     |
| mm  | 88.9  | 17.46 | 19.05 | 60.32 | 31.75 |