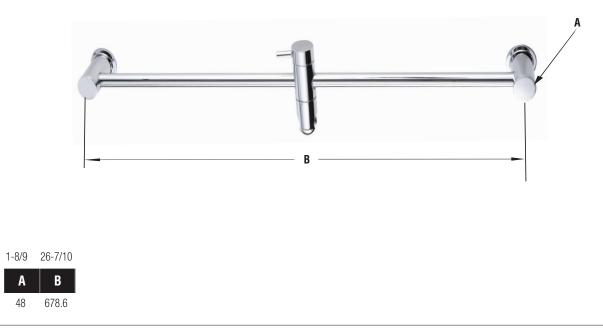

## Product Specifications/Dimensions

This product comes complete with trilingual installation, operating, care and maintenance instructions. Dimensions are subject to manufacturer's tolerance and can change without notice. Distributed by Ferguson and Wolseley Canada. 13340 09/12