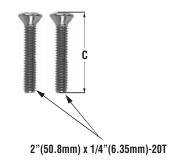

#### **Product Features**

- Solid Brass
- Trip Plate With Handle
- With Brass Screws
- Adapts to Most Trip Wastes

#### **Product Specifications / Dimensions**

|     | A      | В      | C    |
|-----|--------|--------|------|
| in. | 3-3/16 | 1-5/16 | 2    |
| mm  | 80.96  | 33.33  | 50.8 |