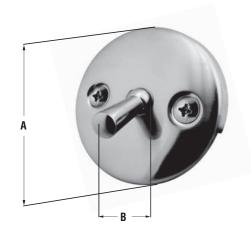

#### **Product Specifications / Dimensions**

|     | A      | В      | C    |
|-----|--------|--------|------|
| in. | 3-3/16 | 1-5/16 | 2    |
| mm  | 80.96  | 33.33  | 50.8 |