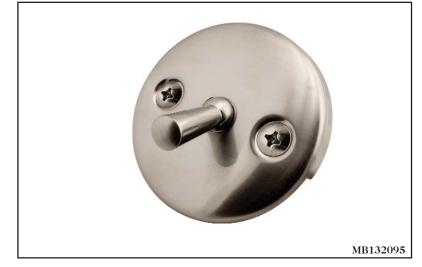

#### **Product Numbers**

| ITEM #   | FINISH             |  |  |
|----------|--------------------|--|--|
| MB132092 | PVD Polished Brass |  |  |
| MB132093 | Antique Brass      |  |  |
| MB132094 | Chrome Plated      |  |  |
| MB132095 | PVD Brushed Nickel |  |  |
| MB132097 | Oil Rubbed Bronze  |  |  |