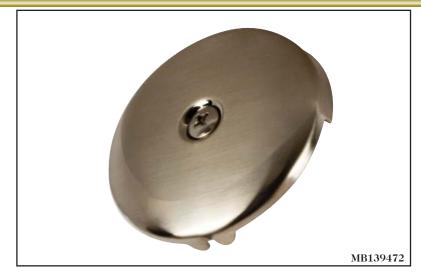

#### **Product Numbers**

| ITEM #   | FINISH             |
|----------|--------------------|
| MB139470 | PVD Polished Brass |
| MB139472 | PVD Brushed Nickel |
| MB139473 | Chrome Plated      |
| MB139474 | Oil Rubbed Bronze  |