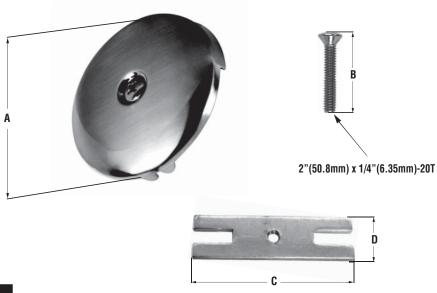

#### **Product Features**

- Solid Brass
- One Hole Plate
- With Brass Screw
- 2 To 1 Hole Converter Bracket
- Fits Overflow on Bathtub

|     | A      | В    | C     | D    |
|-----|--------|------|-------|------|
| in. | 3-3/16 | 2    | 2-7/8 | 3/4  |
| mm  | 80.96  | 50.8 | 73.0  | 19.0 |