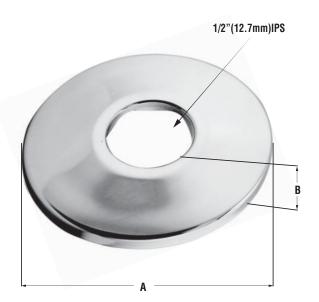

## **Product Features**

- Steel Construction
- 1/2" (12.7mm) IPS

**Finishes Available** 

BN

PN ORB PB

FINISH

**Product Numbers** 

AB

## **Product Specifications / Dimensions**

|     | A     | В    |
|-----|-------|------|
| in. | 2-1/2 | 3/8  |
| mm  | 63.5  | 9.52 |
|     |       |      |

This carded product comes complete with trilingual installation, operating, care and maintenance instructions. Dimensions are subject to manufacturer's tolerance and can change without notice.