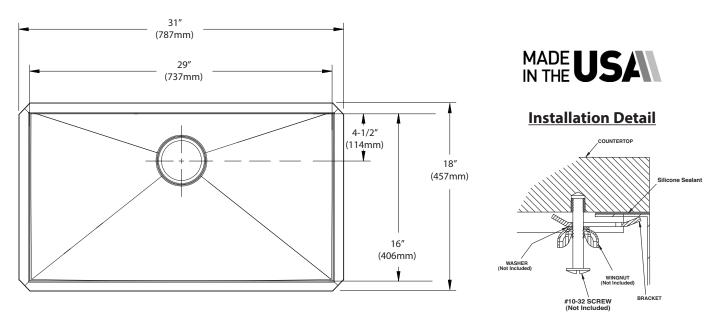

# **Specifications**

| Model  | Depth- | Drain     | Model     |
|--------|--------|-----------|-----------|
| Number | Inches | Placement | Specified |
| G18180 | 8.5    | Rear      |           |

#### **CUT OUT DIMENSIONS**

- · Cut out template available to download at moen.com
- Template included template number 22519

## **CRITICAL DIMENSIONS**

(DO NOT SCALE)

FOR MORE INFORMATION CALL: 1-800-BUY-MOEN