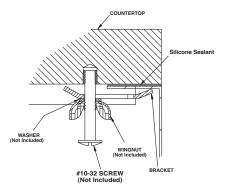

### SINK DESCRIPTION

- 18 gauge stainless steel .
- 1800 series single bowl undermount sink .
- Rear drain location .
- Mounting brackets included, other standard mounting hardware • and silicone sealant not included
- SoundSHIELD sound absorbing system •

## Specifications

| Model  | Depth- | Drain     | Model     |
|--------|--------|-----------|-----------|
| Number | Inches | Placement | Specified |
| G18160 | 8      | Rear      |           |

**Installation Detail** 