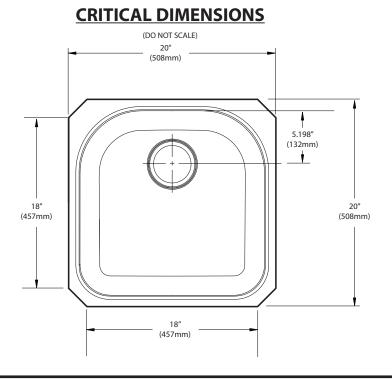

#### **CUT OUT DIMENSIONS**

- Cut out template available to download at moen.com •
- Template included - template number 22510

## Specifications

| Model  | Depth- | Drain     | Model     |
|--------|--------|-----------|-----------|
| Number | Inches | Placement | Specified |
| G18160 | 8      | Rear      |           |

**Installation Detail** 