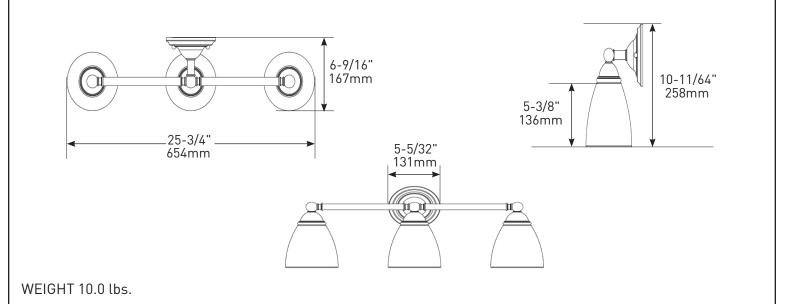

## BRANTFORD™ Technical Specification YB2263 3-Globe Light Fixture

## **Dimensions:**



## **Product Information:**

| Stock Numbers: | YB2263CH – CHROME         |               |
|----------------|---------------------------|---------------|
|                | YB2263BN – BRUSHED NICKEL |               |
|                | YB22630RB – OIL           | RUBBED BRONZE |

Globe Service Kit: YB2269

Materials: Zinc, glass

Voltage: 120v

Bulb: 100w max (not included); medium base

Listed: ETL Listed for damp location

Important Notes: Turn off power during installation. Do not connect or disconnect under load.

Cleaning Notes: Clean only with a soft damp cloth. Do not use commercial or abrasive cleaners.

## Stock Number: \_\_\_\_\_

Light Fixture By Moen Incorporated



25300 AL MOEN DRIVE • NORTH OLMSTED, OH 44070 CORPORATE HEADQUARTERS: (800) 321-8809 • FAX: (800) 848-6636 INT