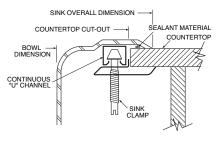

|

### **SINK DESCRIPTION**

- 2000 Series double bowl drop-in sink
- 20 gauge stainless steel, Brushed finish
- · Center drain, 1 to 4 faucet holes as indicated
- U-channel mounting system, hardware included
- · SoundSHIELD sound absorbing system

#### **CUT OUT DIMENSIONS**

 32 3/8" x 21 3/8" with 3/8" corner radius. Tolerance of plus or minus 1/16" is acceptable

#### **STANDARDS**

 Third party certified by IAPMO to meet ASME A112.19.3/CSA B45.4 and all applicable specifications referenced

#### **WARRANTY**

 Limited lifetime warranty against material or manufacturing defects to the original consumer purchaser

# **Faucet Hole Configurations**

1-1/2" (38mm) diameter faucet holes 4" (102mm) Center







## **CRITICAL DIMENSIONS**

(DO NOT SCALE)





## **Installation Detail**



FOR MORE INFORMATION CALL: 1-800-BUY-MOEN