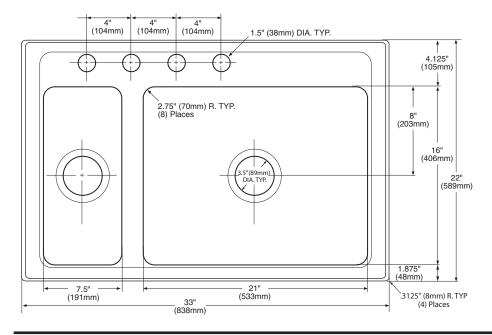

#### **CUT OUT DIMENSIONS**

 32 3/8" x 21 3/8" with 3/8" corner radius. Tolerance of plus or minus 1/16" is acceptable

## **CRITICAL DIMENSIONS**

(DO NOT SCALE)