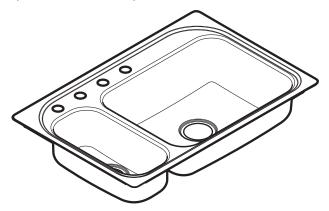

### **SINK DESCRIPTION**

- 2000 Series double bowl drop-in sink
- 20 gauge stainless steel, Brushed finish
- · Center drain, 1 to 4 faucet holes as indicated
- U-channel mounting system, hardware included
- · SoundSHIELD sound absorbing system

#### **CUT OUT DIMENSIONS**

 32 3/8" x 21 3/8" with 3/8" corner radius. Tolerance of plus or minus 1/16" is acceptable