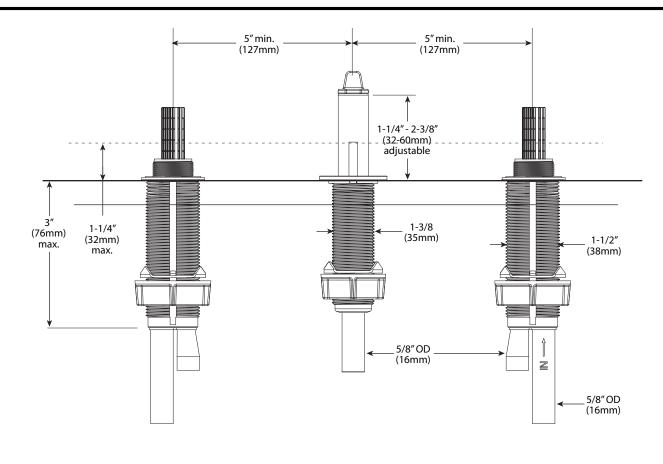

# **CRITICAL DIMENSIONS**

(DO NOT SCALE)

#### DESCRIPTION

- Metal construction
- Installs on 10"(254mm) centers minimum
- Designed to be installed on rough decks up to 3" (76mm)
- Accommodates 1-1/4" (32mm) additional finish deck
- 1/2" CC inlets and outlets
- No cut adjustable spout shank