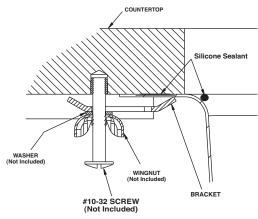

# Specifications

#### **SINK DESCRIPTION**

- Manufactured of 18 gauge stainless steel
- Two bowls of equal size are 14" x 16" x 8"
- Has two 3-1/2" diameter recessed drain openings
- Soundshield undercoating maximizes sound deadening and inhibits condensation
- Made in U.S.A.
- Silicone sealant not provided
- Includes mounting bracket
- · Other standard mounting hardware not included

#### **INSTALLATION**

- · Template enclosed with sink
- Template ordering number 22541

#### **STANDARDS**

 Third party certified to ASME A112.19.3/CSA B45.4 and all applicable specifications referenced therein

#### WARRANTY

Warranted for fifteen years against material or manufacturing defects



Lancelot® Undermount
Double Bowl Sink
Model: \$22396
(UMTLDE-29" x 16" x 8")



### **Installation Detail**





## **CRITICAL DIMENSIONS**

(DO NOT SCALE)

FOR MORE INFORMATION CALL: 1-800-BUY-MOEN www.moen.com