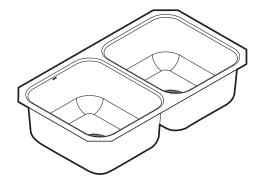

#### **SINK DESCRIPTION**

- Manufactured of 18 gauge stainless steel
- Two bowls of equal size are 14" x 16" x 8"
- Has two 3-1/2" diameter recessed drain openings
- Soundshield undercoating maximizes sound deadening and inhibits condensation
- Made in U.S.A.
- Silicone sealant not provided
- Includes mounting bracket
- · Other standard mounting hardware not included

#### WARRANTY

Warranted for fifteen years against material or manufacturing defects

Lancelot® Undermount
Double Bowl Sink
Model: \$22396
(UMTLDE-29" x 16" x 8")