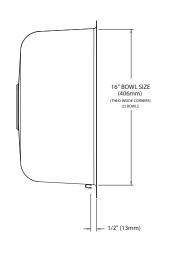

## **CRITICAL DIMENSIONS**

(DO NOT SCALE)

FOR MORE INFORMATION CALL: 1-800-BUY-MOEN www.moen.com

#### **SINK DESCRIPTION**

- Manufactured of 18 gauge stainless steel
- Two bowls of equal size are 14" x 16" x 8"
- Has two 3-1/2" diameter recessed drain openings
- Soundshield undercoating maximizes sound deadening and inhibits condensation
- Made in U.S.A.
- Silicone sealant not provided
- Includes mounting bracket
- · Other standard mounting hardware not included