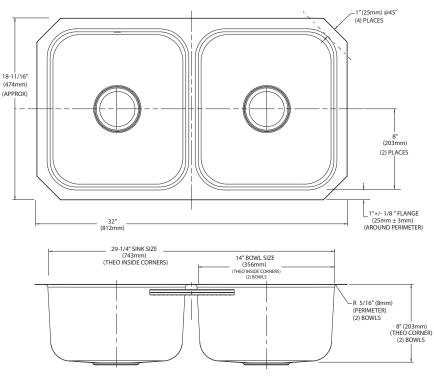

## **CRITICAL DIMENSIONS**

(DO NOT SCALE)

FOR MORE INFORMATION CALL: 1-800-BUY-MOEN www.moen.com

#### **SINK DESCRIPTION**

- Manufactured of 18 gauge stainless steel
- Two bowls of equal size are 14" x 16" x 8"
- Has two 3-1/2" diameter recessed drain openings
- Soundshield undercoating maximizes sound deadening and inhibits condensation
- Made in U.S.A.
- Silicone sealant not provided
- Includes mounting bracket
- · Other standard mounting hardware not included