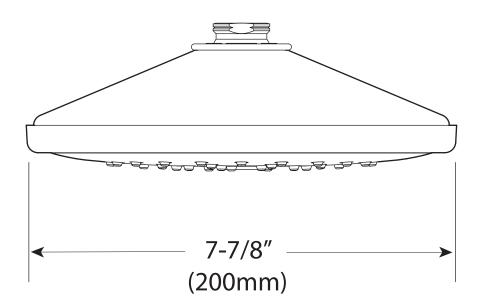

## **DESCRIPTION**

- Metal spray face and shell
- Brass swivel ball assembly
- Available in chrome plated, LifeShine® brushed nickel, or LifeShine® hammered nickel finishes

#### **OPERATION**

- Self pressurizing design provides strong performance regardless of line pressure
- Single spray function

### **FLOW**

- Designed to deliver 2.5 gpm max. (9.5 L/min)

### **STANDARDS**

- Third party certified to meet ASME A112.18.1/CSA B125.1 and all applicable requirements referenced therein

#### WARRANTY

- Lifetime limited warranty against leaks, drips and finish defects to the original consumer purchaser
- 5 year warranty if used in commercial installations



# Divine™ 7" Rainfall Showerhead

Models: S156, S156BN, S156HN



# **CRITICAL DIMENSIONS**

(DO NOT SCALE)