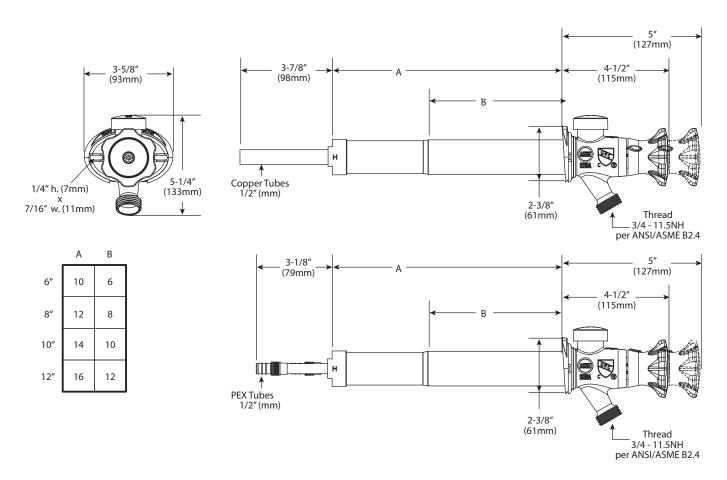

Buy it for looks. Buy it for life.®

## **DESCRIPTION**

- Unique single handle design delivers both cold and hot water
- Ergonomic handle design with pull-on/push-off volume control and rotating temperature control
- Easy to install
- Frost-free
- Anti-siphon
- Adjustable temperature limit stop to control maximum water temperature
- Cartridge is serviceable from outside of the home
- Flow rate mixed: 12 gpm at 60 PSI
- 1/2" CC or combination 1/2" PEX/CPVC connection options

## **STANDARDS**

• Third party certified to: ASME A112.18.1/CSA B-125.1, ASSE 1019 and all applicable specifications referenced therein

#### WARRANTY

• Lifetime limited warranty against leaks and drips

# Specifications



# **Single Handle Hot & Cold Sill Faucet**

Models: HC4005 Series, HC4005PX Series



# **CRITICAL DIMENSIONS**

(DO NOT SCALE)