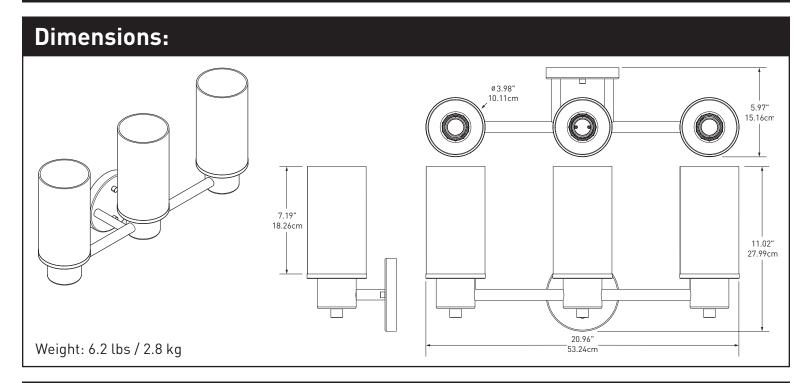

## **Product Information:**

Stock Numbers: DN0763CH - CHROME

> DN0763BN - BRUSHED NICKEL DN0763BG - BRUSHED GOLD

Globe Service Kit: DN0769

Materials: Zinc, glass

Voltage: 120v

100w max (not included); medium base Bulb: