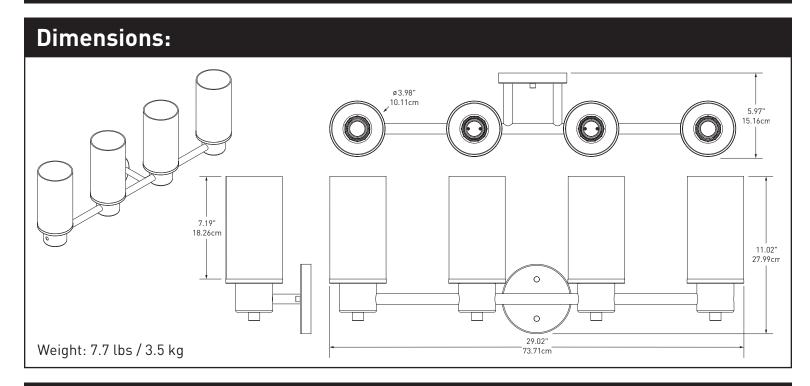

## **Product Information:**

Stock Numbers: DN0764CH - CHROME

> DN0764BN - BRUSHED NICKEL DN0764BG - BRUSHED GOLD

Globe Service Kit: DN0769

Materials: Zinc, glass

Voltage: 120v

100w max (not included); medium base Bulb:

Listed: ETL Listed for damp location

Important Notes: Turn off power during installation. Do not connect or disconnect under load.

Cleaning Notes: Clean only with a soft damp cloth. Do not use commercial or abrasive cleaners.