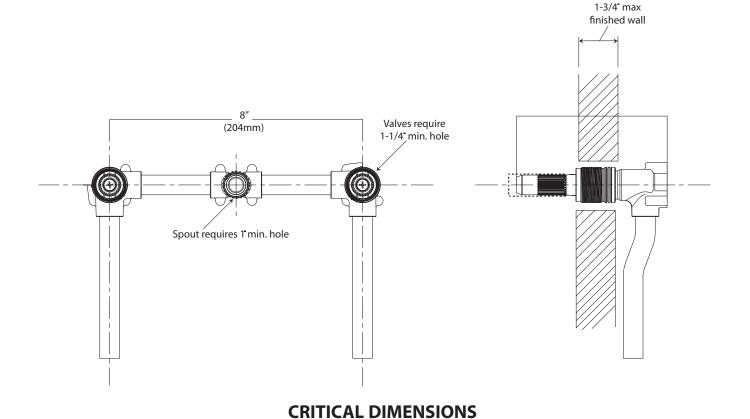

## **DESCRIPTION**

- Metal construction
- 1/2" copper connections
- Designed to be installed through 2, 1-1/4 holes & 1, 1" min. dia. holes, 8" on center
- Adaptable for non-8" centers