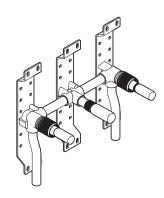

## **DESCRIPTION**

- Metal construction
- 1/2" copper connections
- Designed to be installed through 2, 1-1/4 holes & 1, 1" min. dia. holes, 8" on center
- Adaptable for non-8" centers