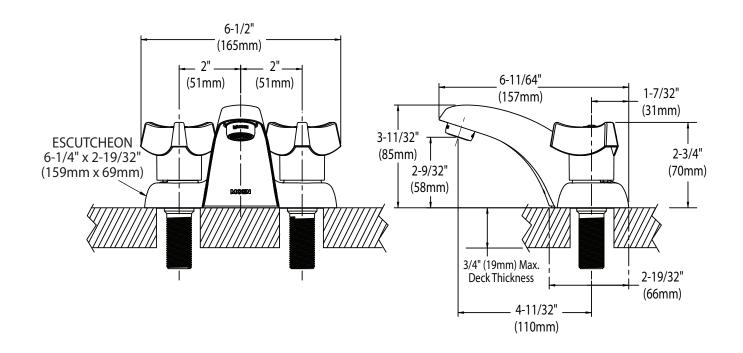

# **CRITICAL DIMENSIONS**

(DO NOT SCALE)

See table above

**NOTE:** Designed to be installed through 3 - 1" min. dia. holes 2" on center