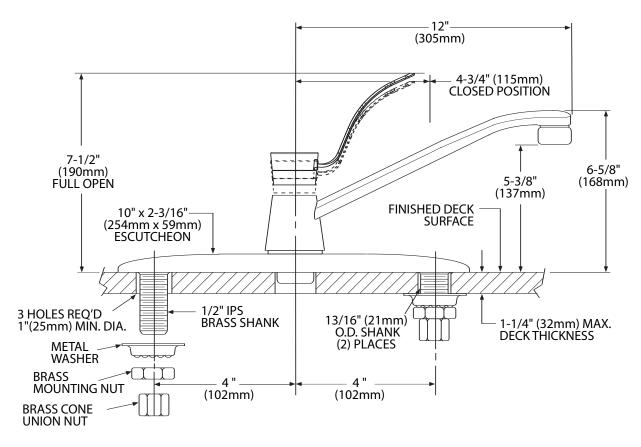

# **CRITICAL DIMENSIONS**

(DO NOT SCALE)

#### **WARRANTY**

 Warranted for 5 years against material or manufacturing defects

**Single-Handle Kitchen Faucet** 

Model: 8712

**NOTE**: DESIGNED TO INSTALL THROUGH 3 HOLES 1" MIN. DIA. AND 4" ON CENTER