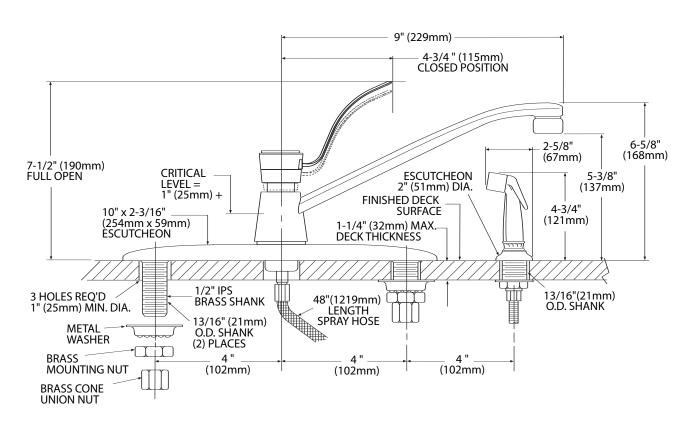

ctions
- · Supplied with vandal resistant screws

# **OPERATION**

- Pull-on/Push-off lever style handle with hot and cold color indicators
- Temperature controlled by 180° arc of handle travel
  FLOW
- Aerator is limited to 2.2 gpm max (8.3 L/min)

#### **CARTRIDGE**

- 1225 cartridge design
- Nonmetallic/nonferrous and stainless steel material

## **STANDARDS**

 Third party certified by CSA to meet CSA B-125 and ASME A112.18.1M and all applicable specifications referenced therein and complies with the requirements of ANSI A117.1, NSF 61/9, and California Proposition 65.

# **WARRANTY**

 Warranted for 5 years against material or manufacturing defects



Single-Handle Kitchen Faucet w/Hose & Spray

Model: 8720

**NOTE:** DESIGNED TO INSTALL THROUGH 4 HOLES 1" MIN. DIA. AND 4" ON CENTER



# **CRITICAL DIMENSIONS**

(DO NOT SCALE)