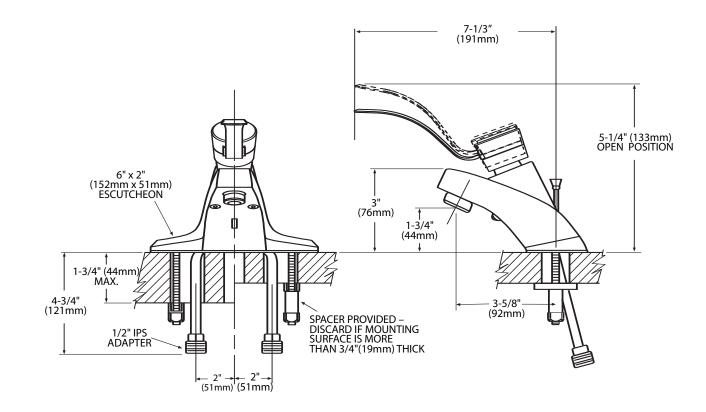

pecifications

#### **FAUCET DESCRIPTION**

- Chrome plated brass construction
- 1/2" IPS adapters
- Supplied with vandal resistant screws

#### **OPERATION**

- Lever style handle with hot and cold color indicators
- Lift-on/Push-off
- Temperature controlled by 180° arc of handle travel

#### FLOW

• 2.0 MAX. gpm (7.6 L/min) aerator

#### CARTRIDGE

- 1225 cartridge design
- Nonmetallic/nonferrous and stainless steel material

#### **STANDARDS**

• Third party certified by IAPMO and CSA to meet ASME A112.18.1M and all applicable specifications referenced therein

#### WARRANTY

• Warranted for 5 years against material or manufacturing defects



Single-Handle Lavatory Faucet w/Pop-Up Waste Model: 8455 (Chrome)

**NOTE**: DESIGNED TO BE INSTALLED THROUGH 3 HOLES 1" MIN. DIA. 2" ON CENTER



### **CRITICAL DIMENSIONS**

(DO NOT SCALE)