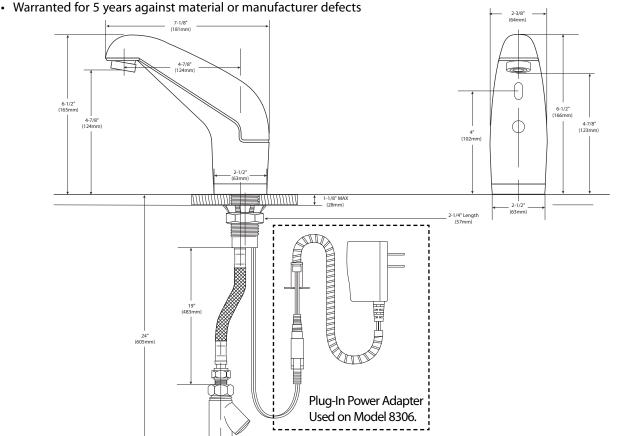

# Specifications

## **Non-Mixing Electronic Faucet**

**Models:** 8305 (Battery) 8306 (AC)

**NOTE:** DESIGNED TO BE INSTALLED THROUGH ONE HOLE 1-1/4" MIN. DIA.

CRITICAL DIMENSIONS
(DO NOT SCALE)

#### **DESCRIPTION**

- Metal construction with chrome plated finish
- 2 piece clamshell design
- · Modern styling
- Single mount
- Vandal resistant
- Flexible stainless steel supply line

#### **OPERATION**

- Self-adapting distant adjustment
- 30 second time-out feature
- Low battery indicator light
- Battery 4(AA) or AC powered
- Average battery life 350,000 cycles
- In-line filters with internal check valves included

#### **FLOW**

• Vandal resistant 0.5 gpm (1.9 L/min) aerator (with key)