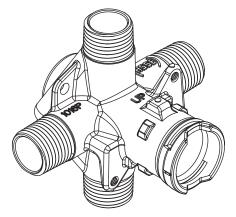

#### DESCRIPTION

- Brass construction
- 1/2" IPS connections
- Pressure balancing, four port, cycle valve

#### CARTRIDGE

- 1222 cartridge design
- Nonmetallic/nonferrous and stainless steel materials
- Accommodates back to back installations