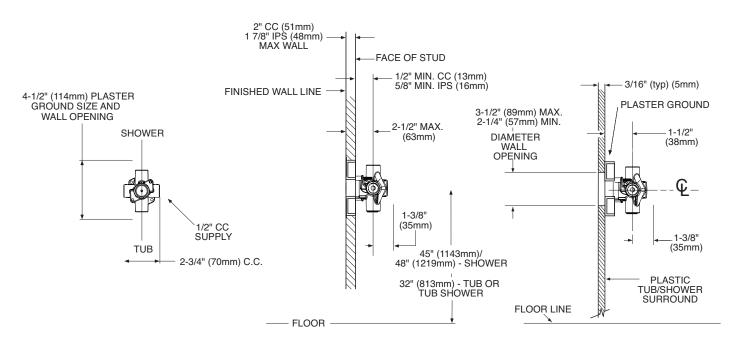

ruction
- 1/2" IPS connections
- Pressure balancing, four port, cycle valve

#### **OPERATION**

- Adjustable temperature limit stop to control maximum hot water temperature
- Pressure balancing mechanism maintain selected discharge temperature to  $\pm 3^{\circ}F$

#### CARTRIDGE

- 1222 cartridge design
- Nonmetallic/nonferrous and stainless steel materials
- Accommodates back to back installations

#### **STANDARDS**

- Third party certified to meet ASME A112.18.1/ CSA B-125.1,
- ASSE 1016, and all applicable requirements referenced therein WARRANTY
- Lifetime limited warranty against leaks, drips and finish defects to the original consumer purchaser
- 5 year warranty if used in commercial installations

## Specifications



**POSI-TEMP® VALVE Pressure-Balancing Valve** 

Model: 82510



### **CRITICAL DIMENSIONS**

(DO NOT SCALE)

Schwool 00