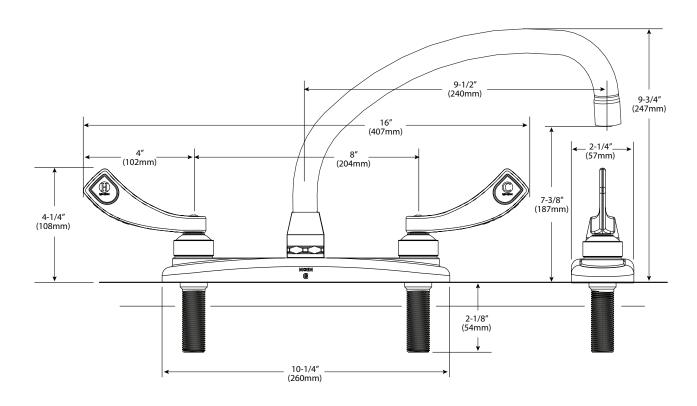

1/2" IPS connections
- 8" centers
- Vandal resistant torx head screws

#### **OPERATION**

Wrist blade style handles with hot and cold color indicators

#### **FLOW**

2.2 gpm max (8.3 L/min) at 60 psi

#### CARTRIDGE

- · Brass shell, ceramic disc cartridge
- 1/4 turn operation

#### **STANDARDS**

- Third party certified to CSA B-125.1,ASME A112.18.1, ICC A117.1 and all applicable specifications referenced therein including NSF 61/9
- Complies with California Proposition 65 and with the Federal Safe Drinking Water Act
- ADA for lever handles

#### WARRANTY

Warranted for five years against material or manufacturing defects

# **Specifications**



## **Two-Handle Kitchen Faucet**

Model: 8282



**NOTE**: Designed to be installed through 2 or 3 holes - 1" min. dia. and on 8" on center



## **CRITICAL DIMENSIONS**

(DO NOT SCALE)