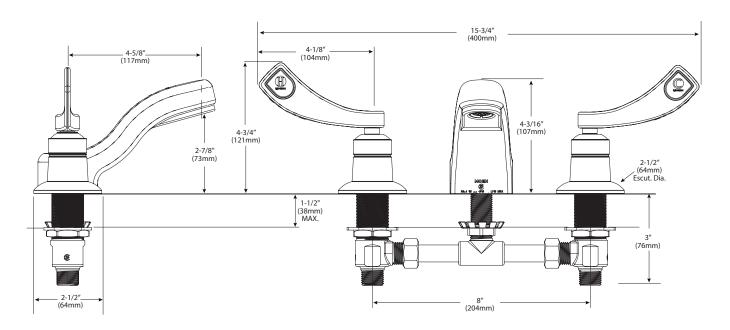

# **CRITICAL DIMENSIONS**

(DO NOT SCALE)

**NOTE:** Designed to be installed through 3 holes, 1-9/32" min dia.