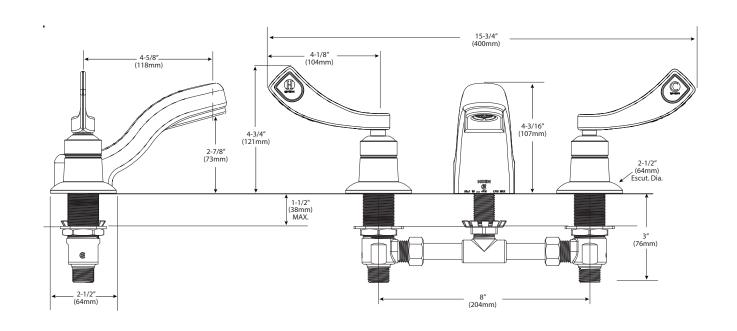

r

#### **OPERATION**

· Wrist blade handles with hot and cold color indicators

#### **FLOW**

Aerator is limited to 2.2 gpm max. (8.3 L/min)

#### **CARTRIDGE**

- · Brass shell, ceramic disc cartridge
- 1/4 turn operation

#### **STANDARDS**

- Third party certified to meet ASME A112.18.1/CSA B125.1 and all applicable specifications referenced therein
- Certified to NSF 61/9
- Contains no more than 0.25% weighted average lead content
- Complies with California Proposition 65 and with the Federal Safe Drinking Water Act
- ADA ( for lever handles

#### WARRANTY

· Warranted for 5 years against material or manufacturing defects

## Specifications



# Two-Handle Lavatory Faucet with Metal Waste Assembly

**Model:** 8239



**NOTE**: Designed to be installed through 3 holes - 1" min. dia.



### **CRITICAL DIMENSIONS**

(DO NOT SCALE)