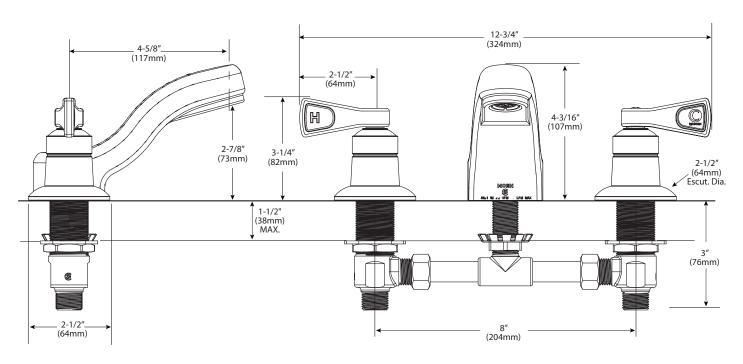

## **Note:** Designed to be installed through 3 holes - 1" min. dia.

### **CRITICAL DIMENSIONS**

(DO NOT SCALE)