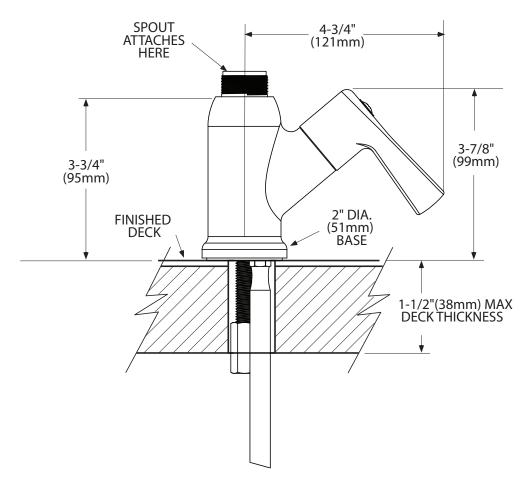

# **Specifications**

**Single-Handle Laboratory Faucet** 

Model: 8100 (Chrome)

**NOTE:** DESIGNED TO INSTALL THROUGH 7/8" MIN. DIA. HOLE

# **CRITICAL DIMENSIONS**

(DO NOT SCALE)