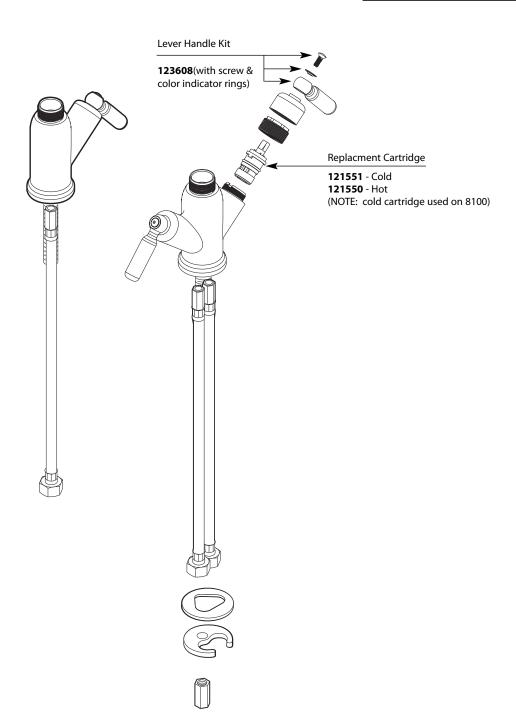

## ■ Order by Part Number

There is more than 1 version of this model. Page down to identify the version you have.

## **Illustrated Parts**

Single and Two-Handle Laboratory Faucet <u>MODEL HANDLE TYPE FINIS</u>

MODELHANDLE TYPEFINISH8100Single HandleChrome8110Two HandleChrome

Order by Part Number

## **Illustrated Parts**

Single and Two-Handle Laboratory Faucet <u>MODEL</u> <u>HANDLE TYPE</u> <u>FINISH</u>

8100 Single Handle Chrome 8110 Two Handle Chrome

Order by Part Number