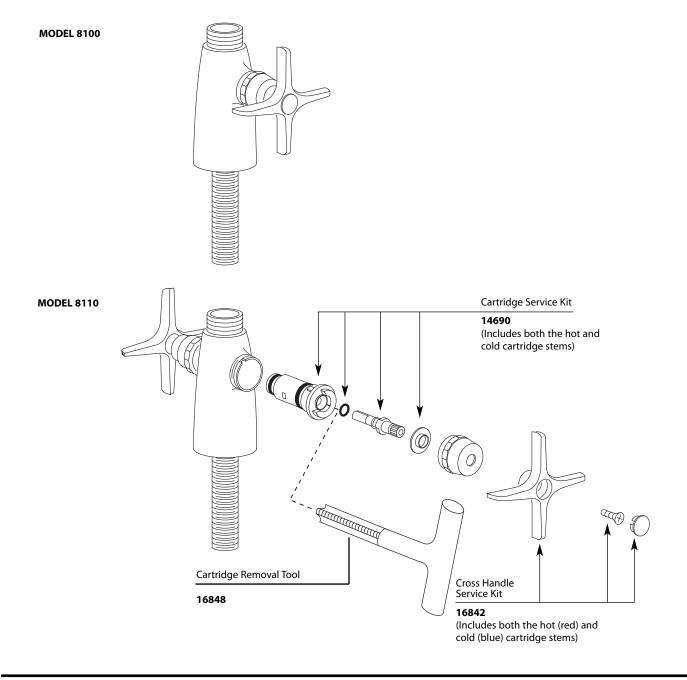

## **Illustrated Parts**

**Single and Two-Handle Bar Faucet** 

MODELHANDLE TYPEFINISH8100Single CrossChrome8110Dual CrossChrome