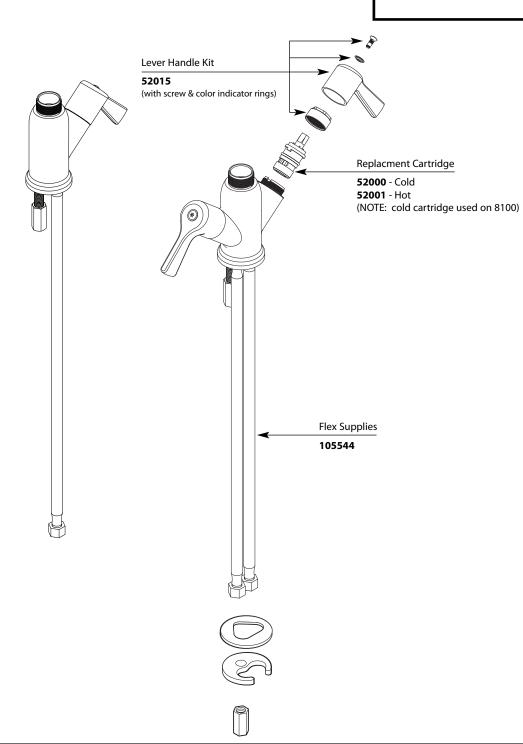

## ■ Order by Part Number

There is more than 1 version of this model. Page down to identify the version you have.

## **Illustrated Parts**

Single and Two-Handle Laboratory Faucet <u>MODEL HANDLE TYPE FINIS</u>

MODELHANDLE TYPEFINISH8100Single HandleChrome8110Two HandleChrome

Order by Part Number

## **Illustrated Parts**

Single and Two-Handle Laboratory Faucet <u>MODEL</u> <u>HANDLE TYPE</u> <u>FINISH</u>

8100 Single Handle Chrome 8110 Two Handle Chrome

Order by Part Number