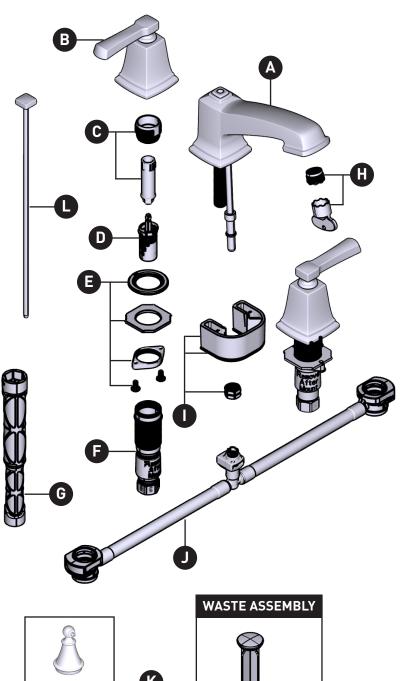

## **BOARDWALK<sup>TM</sup>**

Two-Handle Widespread Lavatory Faucet TV6220 Series

| ID | Kit Number     | Finish                                                                                             |
|----|----------------|----------------------------------------------------------------------------------------------------|
| *A | 158370         | See below                                                                                          |
| *B | 158369         | See below                                                                                          |
| С  | 174290         | N/A                                                                                                |
| D  | 1234           | N/A                                                                                                |
| Е  | 215997         | N/A                                                                                                |
| F  | 215996 (Hot)   | N/A                                                                                                |
|    | 215995 (Cold)  | N/A                                                                                                |
| G  | 118305         | N/A                                                                                                |
| Н  | 180158 1.2gpm  | N/A                                                                                                |
|    | 137401 1.5 gpm | N/A                                                                                                |
| I  | 93959          | N/A                                                                                                |
| J  | 215998         | N/A                                                                                                |
| K  | 174290         | N/A                                                                                                |
| *L | 158368         | See below                                                                                          |
| *M | 10709          | See below                                                                                          |
|    | 10790          | Metallic Waste<br>For Additional<br>Waste Information<br>see www.moen.<br>com for<br>models below. |

| *Finish Determined by Suffix                  |                            |  |
|-----------------------------------------------|----------------------------|--|
| <u>Finish</u>                                 | <u>Description</u>         |  |
| (base kit # = C)  (only applicable to * kits) | Chrome                     |  |
| BRB                                           | Mediterranean Bronze       |  |
| SRN                                           | Spot Resist Brushed Nickel |  |
|                                               |                            |  |
|                                               |                            |  |