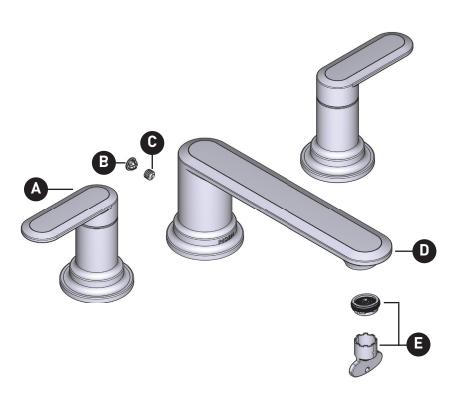

## **GREENFIELD<sup>TM</sup>**

Two-Handle Roman Tub Faucet Trim

MODELS: T6503 Series

| ORDER BY PART NUMBER                |
|-------------------------------------|
| Trim can be used with               |
| 4792, 4793, 4796, 4797, 4798, 4992, |
| 4993, 4996, 4997, 4999 valves       |

| ID | Kit Number                | Finish    |
|----|---------------------------|-----------|
| *A | 215585                    | See below |
| *B | 1512                      | See below |
| С  | 99892                     | N/A       |
| *D | 215586                    | See below |
| Е  | 149117<br>(Includes Tool) | N/A       |

| *Finish Determined by Suffix |                |  |
|------------------------------|----------------|--|
| <u>Finish</u>                | Description    |  |
| С                            | Chrome         |  |
| BN                           | Brushed Nickel |  |
| BG                           | Brushed Gold   |  |
| BL                           | Matte Black    |  |
|                              |                |  |
|                              |                |  |