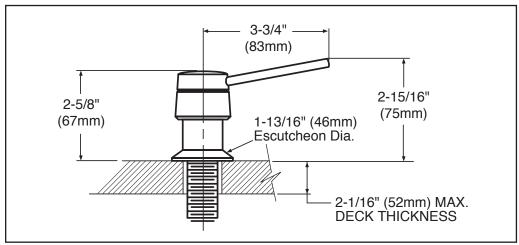

NOTE: DESIGNED TO BE INSTALLED THROUGH 1
HOLE 1-1/8" DIAMETER

# **CRITICAL DIMENSIONS**

(DO NOT SCALE)