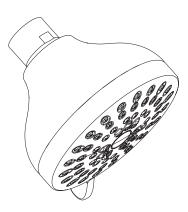

# **DESCRIPTION**

- Fixed mount showerhead
- · Spot Resist Brushed Nickel finish
- 1/2" IPS connection

### **OPERATION**

- Four functions
- · Rotate outer ring to select function

Adler™ 4-Function Showerhead

Model: 23027SRN

**EP Suffix models only** 